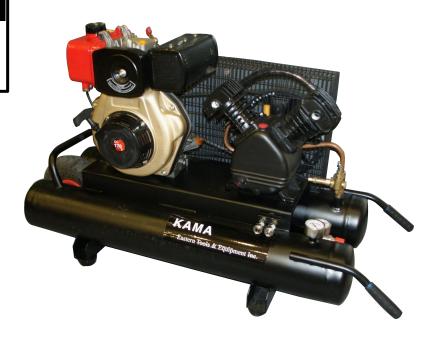

### **DA011**

## 7hp Diesel Powered 11 Gallon Twin Tank Contractor Series

### SPECIFICATIONS

Max. Pressure 140 PSI Drive Belt Drive 11 Gallon Tank Size CFM@100PSI 16.1 CFM Pump Speed 890 rpm Tool Length 43" **Tool Width** 18.25" Tool Height 27.75"

#### Engine:

Model ETQ 178F

Type Vertical, 4-cycle, Air-Cooled

Diesel Engine

Displacement 16.66 cu. in Max Output 7.0 hp/3600rpm Cont Output 6.3 hp/3600rpm Start System Recoil Starter Combustion **Direct Injection** Fuel Diesel Fuel Fuel Tank Cap. 0.93gal/3.5liters 0.22gal/0.85liters Lube Oil Cap. Operation Cap. approx. 3-4 hours

### FEATURES INCLUDE

Heavy-Duty 7 HP Diesel Engine
Provides Proven Reliablity
and Durability
Quad Cylinder, Cast Iron, Oil
Lubricated Pump For Longer Life

Automatic Idle Control for Reduced Fuel Consumption Ball Valve Drain Allows For Quick and Thorough Tank Draining Oversized Flywheel For Extra Cooling

Pneumatic Tire Improves
Worksite Mobility
Low Profile Design For
Easy Maneuverability
High-Flow Air-Regulator For
More Work at Higher Pressure